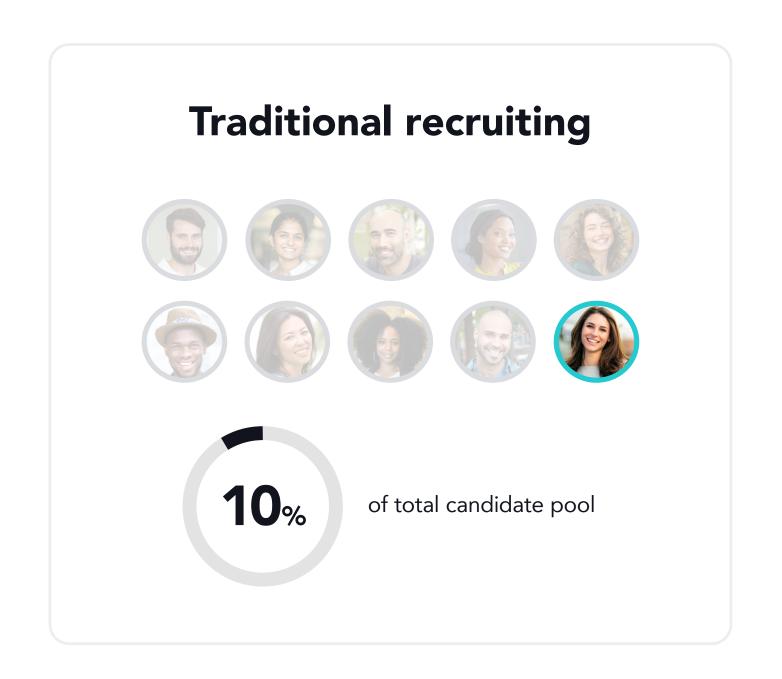

# It's interview day. Who's there?

With conversational recruiting, you have 7x more the amount of candidates, which means a more diverse candidate set, higher chance to fill your role, and more screened candidates for similar roles in the business.