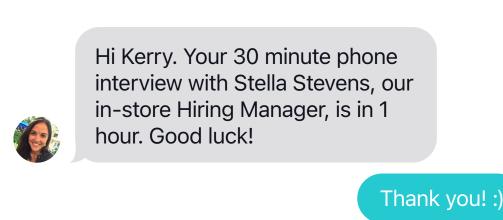

# Automated scheduling.

Dustin, I have great news! I would like to set up a 30 minute phone interview for you.

Do any of these times work?

1. Monday, Aug 9 at 9:30AM EST
2. Tuesday, Aug 10 at 1:00PM EST
View more times at <a href="http://oli.vi/jsbg56">http://oli.vi/jsbg56</a>

Tuesday works great!

Perfect, you're all set and you can expect a call at that time!

91%

of candidates accept an interview via automated, mobile scheduling.

**SOURCE: INDEED** 

**PARADOX CLIENT** 