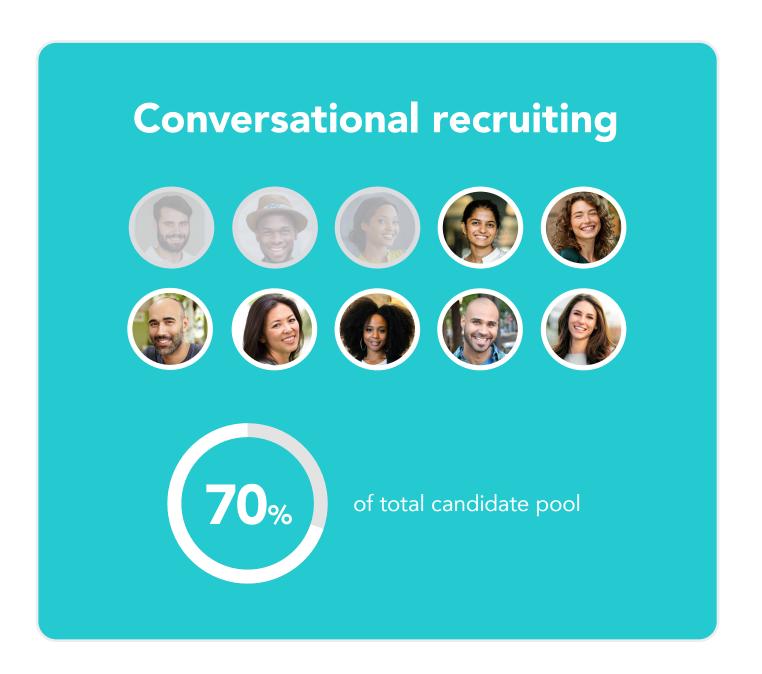

# It's interview day. Who's there?

With conversational recruiting, you have 7x more the amount of candidates, which means a more diverse candidate set, higher chance to fill your role, and more screened candidates for similar roles in the business.