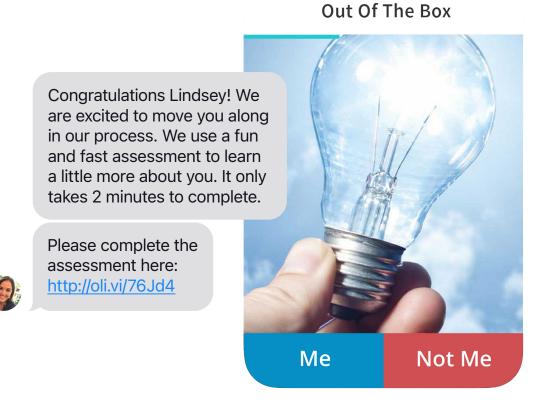

# Visual, mobile-native assessments.

96%

of candidates complete visual, mobilefirst assessments with Traitify by Paradox.

**SOURCE: TRAITIFY RESEARCH** 